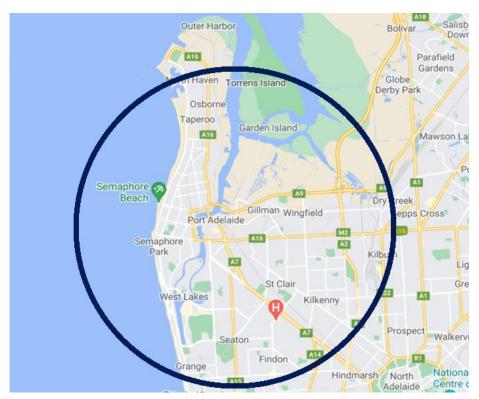

### **The Requirement**

| Item                  | Comments                                                                                                                                                                                       |
|-----------------------|------------------------------------------------------------------------------------------------------------------------------------------------------------------------------------------------|
| Requirement           | Lease.                                                                                                                                                                                         |
| Current Location      | Stirling Street, Birkenhead SA 5015                                                                                                                                                            |
| Type of Accommodation | Office accommodation presenting to a good standard.                                                                                                                                            |
| Lettable Area         | 500 - 600 sqm, subject to final space planning.                                                                                                                                                |
| Timing                | Immediate.                                                                                                                                                                                     |
| Location              | Adelaide North-Western Metropolitan Area. Please see map below.                                                                                                                                |
| Term                  | Temporary space, up to 2 years.                                                                                                                                                                |
| Condition             | Preference for fitted space with a mix of open plan and offices.                                                                                                                               |
| Parking               | Preference for approximately 30 car parks, either on-site or easily accessible. Please provide details of parking including asking rates.                                                      |
| Other                 | <ol> <li>Other factors considered favourably include:</li> <li>Accessibility to public transport.</li> <li>Access to amenity surrounding the building (i.e. cafes and restaurants).</li> </ol> |
| Agent Appointments    | LPC Cresa will not be involved in the resolution of any dispute that may arise between agents, agency firms or consultants in respect of introductions.                                        |

#### **Map of Preferred Location**