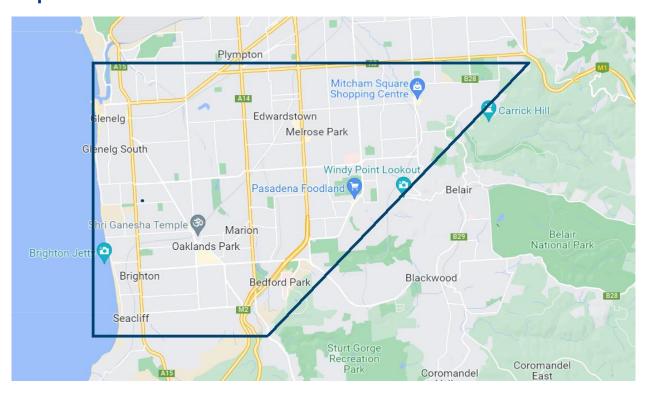

#### The Requirement

| Item                  | Comments                                                                                                                                          |
|-----------------------|---------------------------------------------------------------------------------------------------------------------------------------------------|
| Type of Accommodation | Office/Consulting Accommodation suitable for public access.                                                                                       |
| Lettable Area         | Subject to final space planning, an area of circa 150 to 200sqm is required.                                                                      |
| Location              | Southern Metro - See Map                                                                                                                          |
| Lease Commencement    | Immediate.                                                                                                                                        |
| Lease Term            | An initial lease term of 3-5 years will be considered with option/s to renew.                                                                     |
| Access for Fit-out    | Access will be required prior to lease commencement with the ability to trade from the premises upon the completion of the fitout works.          |
| Car Parking           | A preference for a minimum of 8-10 car spaces located on-site or via nearby public parking.                                                       |
| Agent Appointments    | LPC will not be involved in the resolution of any dispute that may arise between agents, agency firms or consultants in respect of introductions. |

#### Мар